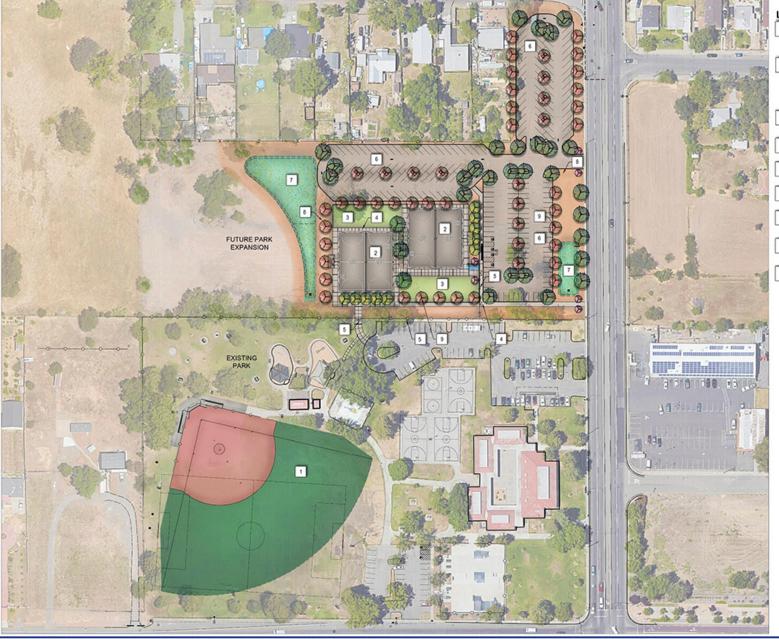

## **OUTCOMES**

Jobs: construction, locally operated snack bar, field rental operations, field maintenance, community center

Creation of destination in Del Paso Heights

- Renovated Softball/ Little League Field
   Backstop/ Dugout
- 2 New Futsal Soccer Court -Sports Lighting/ Bleachers/ Event Registration Area
- 3 New Multi Use/ Warm Up Lawn Areas
- A New Concrete Walkways
- 5 New Perimeter Fencing
- 6 New Parking Lot Expansion
- 7 New Stormwater Bioretention Areas
- 8 New Landscape Bark Mulch Areas
- 9 New Shade Trees