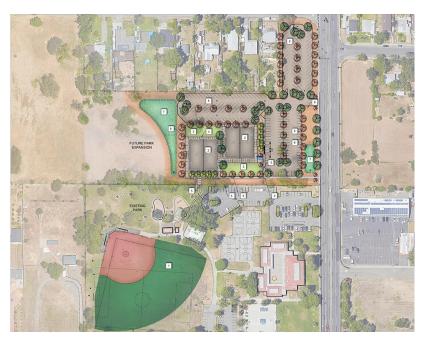

# **PROJECT:**

The Del Paso Heights Sports Complex transforms vacant land next to the Robertson Community Center into sports fields, catalyzing youth and economic development to build a path for success. The complex will include four futsal courts and one softball/baseball field, and will be a regional destination for soccer. As a home to local youth sports leagues and regional tournaments, the complex will generate jobs and revenue to create economic opportunities and youth programs.

## **OUTCOMES**

Jobs: construction, locally operated snack bar, field rental operations, field maintenance, community center

Creation of destination in Del Paso Heights

- Renovated Softball/ Little League Field
   Backstop/ Dugout
- 2 New Futsal Soccer Court -Sports Lighting/ Bleachers/ Event Registration Area
- 3 New Multi Use/ Warm Up Lawn Areas
- A New Concrete Walkways
- 5 New Perimeter Fencing
- 6 New Parking Lot Expansion
- 7 New Stormwater Bioretention Areas
- 8 New Landscape Bark Mulch Areas
- 9 New Shade Trees